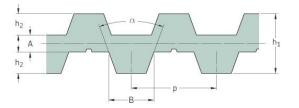

## PHG DA-T10-1780-25

| No. of teeth      | 356   |
|-------------------|-------|
| Pitch length (in) | 70.08 |
| Pitch length (mm) | 1780  |
| h1 = Height (mm)  | 3.4   |
| Width (mm)        | 25    |
| Sleeve (Y/N)      | N     |