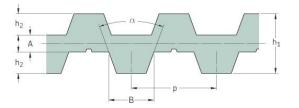

## PHG DA-T10-1780-20

|  | No. of teeth      | 356   |
|--|-------------------|-------|
|  | Pitch length (in) | 70.08 |
|  | Pitch length (mm) | 1780  |
|  | h1 = Height (mm)  | 7     |
|  | Width (mm)        | 20    |
|  | Sleeve (Y/N)      | N     |
|  |                   |       |