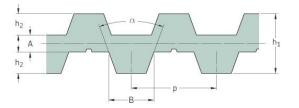

## PHG DA-T10-1780-12

| No. of teeth      | 356   |
|-------------------|-------|
| Pitch length (in) | 70.08 |
| Pitch length (mm) | 1780  |
| h1 = Height (mm)  | 7     |
| Width (mm)        | 12    |
| Sleeve (Y/N)      | N     |