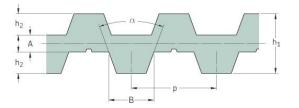

## PHG DA-T10-1750-32

| No. of teeth      | 350  |
|-------------------|------|
| Pitch length (in) | 68.9 |
| Pitch length (mm) | 1750 |
| h1 = Height (mm)  | 7    |
| Width (mm)        | 32   |
| Sleeve (Y/N)      | N    |