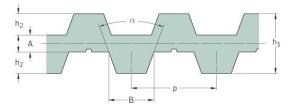

## PHG DB-T10-1700-12

| No. of teeth      | 170   |
|-------------------|-------|
| Pitch length (in) | 66.93 |
| Pitch length (mm) | 1700  |
| h1 = Height (mm)  | 7     |
| Width (mm)        | 12    |
| Sleeve (Y/N)      | N     |