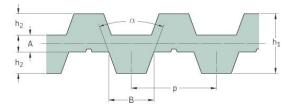

## PHG DA-T10-1640-32

| No. of teeth      | 328   |
|-------------------|-------|
| Pitch length (in) | 64.57 |
| Pitch length (mm) | 1640  |
| h1 = Height (mm)  | 7     |
| Width (mm)        | 32    |
| Sleeve (Y/N)      | N     |