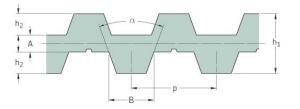

## PHG DB-T10-1610-32

| No. of teeth      | 161   |
|-------------------|-------|
| Pitch length (in) | 63.39 |
| Pitch length (mm) | 1610  |
| h1 = Height (mm)  | 7     |
| Width (mm)        | 32    |
| Sleeve (Y/N)      | N     |