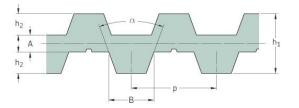

## PHG DA-T10-1520-50

| No. of teeth      | 304   |
|-------------------|-------|
| Pitch length (in) | 59.84 |
| Pitch length (mm) | 1520  |
| h1 = Height (mm)  | 7     |
| Width (mm)        | 50    |
| Sleeve (Y/N)      | N     |