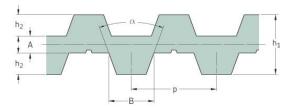

## PHG DB-T10-1500-50

| No. of teeth      | 150   |
|-------------------|-------|
| Pitch length (in) | 59.06 |
| Pitch length (mm) | 1500  |
| h1 = Height (mm)  | 7     |
| Width (mm)        | 50    |
| Sleeve (Y/N)      | N     |