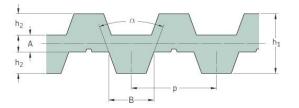

## PHG DA-T10-1500-32

|  | No. of teeth      | 300   |
|--|-------------------|-------|
|  | Pitch length (in) | 59.06 |
|  | Pitch length (mm) | 1500  |
|  | h1 = Height (mm)  | 7     |
|  | Width (mm)        | 32    |
|  | Sleeve (Y/N)      | N     |
|  |                   |       |