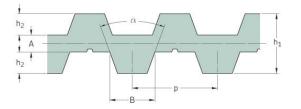

## PHG DB-T10-1460-12

| No. of teeth      | 146   |
|-------------------|-------|
| Pitch length (in) | 57.48 |
| Pitch length (mm) | 1460  |
| h1 = Height (mm)  | 7     |
| Width (mm)        | 12    |
| Sleeve (Y/N)      | N     |