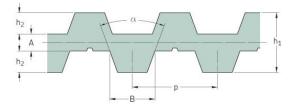

## PHG DB-T5-815-20

| No. of teeth      | 163   |
|-------------------|-------|
| Pitch length (in) | 32.09 |
| Pitch length (mm) | 815   |
| h1 = Height (mm)  | 3.4   |
| Width (mm)        | 20    |
| Sleeve (Y/N)      | N     |