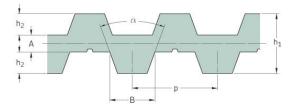

## PHG DA-T5-815-20

| No. of teeth      | 326   |
|-------------------|-------|
| Pitch length (in) | 32.09 |
| Pitch length (mm) | 815   |
| h1 = Height (mm)  | 7     |
| Width (mm)        | 20    |
| Sleeve (Y/N)      | N     |