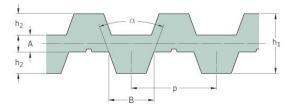

## PHG DB-T10-1400-16

| No. of teeth      | 140   |
|-------------------|-------|
| Pitch length (in) | 55.12 |
| Pitch length (mm) | 1400  |
| h1 = Height (mm)  | 7     |
| Width (mm)        | 16    |
| Sleeve (Y/N)      | N     |