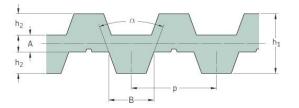

## PHG DA-T10-1400-12

| No. of teeth      | 280   |
|-------------------|-------|
| Pitch length (in) | 55.12 |
| Pitch length (mm) | 1400  |
| h1 = Height (mm)  | 7     |
| Width (mm)        | 12    |
| Sleeve (Y/N)      | N     |
|                   | 12    |