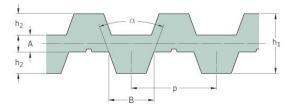

## PHG DB-T10-1350-10

| No. of teeth      | 135   |
|-------------------|-------|
| Pitch length (in) | 53.15 |
| Pitch length (mm) | 1350  |
| h1 = Height (mm)  | 7     |
| Width (mm)        | 10    |
| Sleeve (Y/N)      | N     |