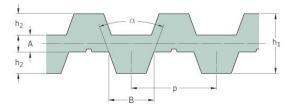

## PHG DB-T10-1320-32

| No. of teeth      | 132   |
|-------------------|-------|
| Pitch length (in) | 51.97 |
| Pitch length (mm) | 1320  |
| h1 = Height (mm)  | 7     |
| Width (mm)        | 32    |
| Sleeve (Y/N)      | N     |