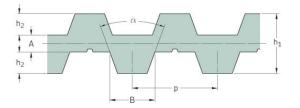

## PHG DA-T10-1300-25

| No. of teeth      | 260   |
|-------------------|-------|
| Pitch length (in) | 51.18 |
| Pitch length (mm) | 1300  |
| h1 = Height (mm)  | 3.4   |
| Width (mm)        | 25    |
| Sleeve (Y/N)      | N     |