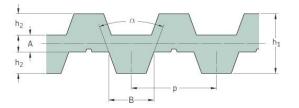

## PHG DA-T10-1280-50

| No. of teeth      | 256   |
|-------------------|-------|
| Pitch length (in) | 50.39 |
| Pitch length (mm) | 1280  |
| h1 = Height (mm)  | 7     |
| Width (mm)        | 50    |
| Sleeve (Y/N)      | N     |