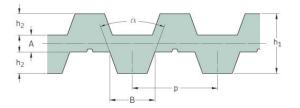

## PHG DB-T10-1250-32

| No. of teeth      | 125   |
|-------------------|-------|
| Pitch length (in) | 49.21 |
| Pitch length (mm) | 1250  |
| h1 = Height (mm)  | 7     |
| Width (mm)        | 32    |
| Sleeve (Y/N)      | N     |