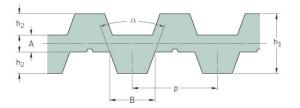

## PHG DA-T10-1250-16

| No. of teeth      | 250   |
|-------------------|-------|
| Pitch length (in) | 49.21 |
| Pitch length (mm) | 1250  |
| h1 = Height (mm)  | 7     |
| Width (mm)        | 16    |
| Sleeve (Y/N)      | N     |