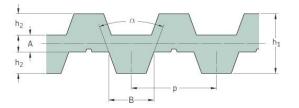

## PHG DB-T10-1240-16

|  | No. of teeth      | 124   |
|--|-------------------|-------|
|  | Pitch length (in) | 48.82 |
|  | Pitch length (mm) | 1240  |
|  | h1 = Height (mm)  | 7     |
|  | Width (mm)        | 16    |
|  | Sleeve (Y/N)      | N     |
|  |                   |       |