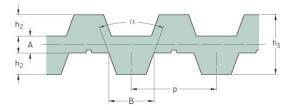

## PHG DB-T10-1000-50

| No. of teeth      | 100   |
|-------------------|-------|
| Pitch length (in) | 39.37 |
| Pitch length (mm) | 1000  |
| h1 = Height (mm)  | 7     |
| Width (mm)        | 50    |
| Sleeve (Y/N)      | N     |