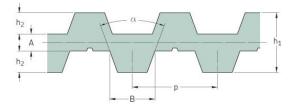

## PHG DA-T5-750-25

| No. of teeth      | 300   |
|-------------------|-------|
| Pitch length (in) | 29.53 |
| Pitch length (mm) | 750   |
| h1 = Height (mm)  | 3.4   |
| Width (mm)        | 25    |
| Sleeve (Y/N)      | N     |