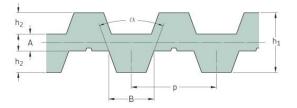

## PHG DB-T5-740-8

| No. of teeth      | 148   |
|-------------------|-------|
| Pitch length (in) | 29.13 |
| Pitch length (mm) | 740   |
| h1 = Height (mm)  | 3.4   |
| Width (mm)        | 8     |
| Sleeve (Y/N)      | N     |