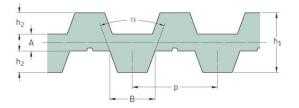

## PHG DB-T5-725-12

| No. of teeth      | 145   |
|-------------------|-------|
| Pitch length (in) | 28.54 |
| Pitch length (mm) | 725   |
| h1 = Height (mm)  | 3.4   |
| Width (mm)        | 12    |
| Sleeve (Y/N)      | N     |