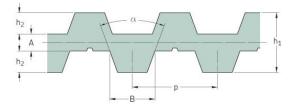

## PHG DB-T5-720-32

| No. of teeth      | 144   |
|-------------------|-------|
| Pitch length (in) | 28.35 |
| Pitch length (mm) | 720   |
| h1 = Height (mm)  | 3.4   |
| Width (mm)        | 32    |
| Sleeve (Y/N)      | N     |