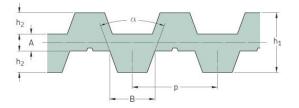

## PHG DA-T5-720-10

| No. of teeth      | 288   |
|-------------------|-------|
| Pitch length (in) | 28.35 |
| Pitch length (mm) | 720   |
| h1 = Height (mm)  | 3.4   |
| Width (mm)        | 10    |
| Sleeve (Y/N)      | N     |