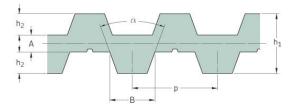

Belts Timing DA-T5

## PHG DA-T5-710-25



| No. of teeth      | 284   |
|-------------------|-------|
| Pitch length (in) | 27.95 |
| Pitch length (mm) | 710   |
| h1 = Height (mm)  | 3.4   |
| Width (mm)        | 25    |
| Sleeve (Y/N)      | N     |

 ® SKF is a registered trademark of the SKF Group
© SKF Group 2012
The contents of this publication are the copyright of the publisher and may not be reproduced (even extracts) unless prior written permission is granted. Every care has been taken to ensure the accuracy of the information contained in this publication but no liability can be accepted for any loss or damage whether direct, indirect or consequential arising out of the use of the information contained herein.