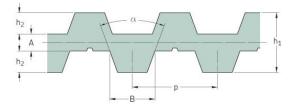

## PHG DB-T5-700-25

| No. of teeth      | 140   |
|-------------------|-------|
| Pitch length (in) | 27.56 |
| Pitch length (mm) | 700   |
| h1 = Height (mm)  | 3.4   |
| Width (mm)        | 25    |
| Sleeve (Y/N)      | N     |