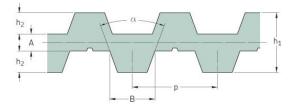

## PHG DB-T5-690-6

| No. of teeth      | 138   |
|-------------------|-------|
| Pitch length (in) | 27.17 |
| Pitch length (mm) | 690   |
| h1 = Height (mm)  | 3.4   |
| Width (mm)        | 6     |
| Sleeve (Y/N)      | N     |