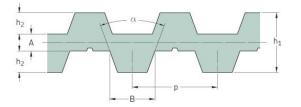

## PHG DA-T5-690-32

| No. of teeth      | 276   |
|-------------------|-------|
| Pitch length (in) | 27.17 |
| Pitch length (mm) | 690   |
| h1 = Height (mm)  | 3.4   |
| Width (mm)        | 32    |
| Sleeve (Y/N)      | N     |