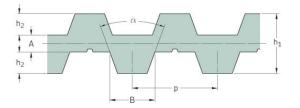

## PHG DA-T5-685-16

| No. of teeth      | 274   |
|-------------------|-------|
| Pitch length (in) | 26.97 |
| Pitch length (mm) | 685   |
| h1 = Height (mm)  | 7     |
| Width (mm)        | 16    |
| Sleeve (Y/N)      | N     |