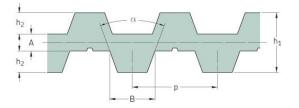

## PHG DB-T5-675-32

| No. of teeth      | 135   |
|-------------------|-------|
| Pitch length (in) | 26.57 |
| Pitch length (mm) | 675   |
| h1 = Height (mm)  | 3.4   |
| Width (mm)        | 32    |
| Sleeve (Y/N)      | N     |