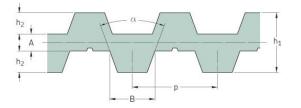

## PHG DA-T5-665-20

| No. of teeth      | 266   |
|-------------------|-------|
| Pitch length (in) | 26.18 |
| Pitch length (mm) | 665   |
| h1 = Height (mm)  | 7     |
| Width (mm)        | 20    |
| Sleeve (Y/N)      | N     |