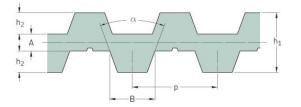

## PHG DA-T5-650-20

| No. of teeth      | 260   |
|-------------------|-------|
| Pitch length (in) | 25.59 |
| Pitch length (mm) | 650   |
| h1 = Height (mm)  | 7     |
| Width (mm)        | 20    |
| Sleeve (Y/N)      | N     |