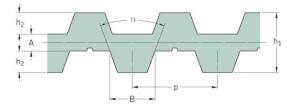

## PHG DB-T5-630-25

| No. of teeth      | 126  |
|-------------------|------|
| Pitch length (in) | 24.8 |
| Pitch length (mm) | 630  |
| h1 = Height (mm)  | 3.4  |
| Width (mm)        | 25   |
| Sleeve (Y/N)      | N    |