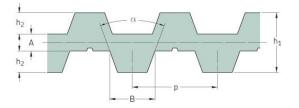

## PHG DB-T5-630-8

| No. of teeth      | 126  |
|-------------------|------|
| Pitch length (in) | 24.8 |
| Pitch length (mm) | 630  |
| h1 = Height (mm)  | 3.4  |
| Width (mm)        | 8    |
| Sleeve (Y/N)      | N    |