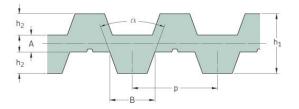

## PHG DB-T5-610-10

| No. of teeth      | 122   |
|-------------------|-------|
| Pitch length (in) | 24.02 |
| Pitch length (mm) | 610   |
| h1 = Height (mm)  | 3.4   |
| Width (mm)        | 10    |
| Sleeve (Y/N)      | N     |