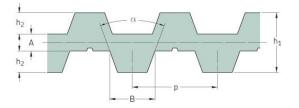

## PHG DB-T5-600-8

| No. of teeth      | 120   |
|-------------------|-------|
| Pitch length (in) | 23.62 |
| Pitch length (mm) | 600   |
| h1 = Height (mm)  | 3.4   |
| Width (mm)        | 8     |
| Sleeve (Y/N)      | N     |