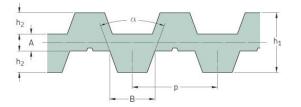

## PHG DA-T5-575-25

| No. of teeth      | 230   |
|-------------------|-------|
| Pitch length (in) | 22.64 |
| Pitch length (mm) | 575   |
| h1 = Height (mm)  | 3.4   |
| Width (mm)        | 25    |
| Sleeve (Y/N)      | N     |