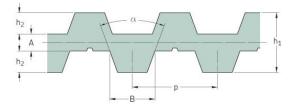

Belts Timing DB-T5

## PHG DB-T5-570-20



| No. of teeth      | 114   |
|-------------------|-------|
| Pitch length (in) | 22.44 |
| Pitch length (mm) | 570   |
| h1 = Height (mm)  | 3.4   |
| Width (mm)        | 20    |
| Sleeve (Y/N)      | N     |

 ® SKF is a registered trademark of the SKF Group
© SKF Group 2012
The contents of this publication are the copyright of the publisher and may not be reproduced (even extracts) unless prior written permission is granted. Every care has been taken to ensure the accuracy of the information contained in this publication but no liability can be accepted for any loss or damage whether direct, indirect or consequential arising out of the use of the information contained herein.