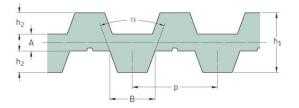

## PHG DB-T5-570-10

| No. of teeth      | 114   |
|-------------------|-------|
| Pitch length (in) | 22.44 |
| Pitch length (mm) | 570   |
| h1 = Height (mm)  | 3.4   |
| Width (mm)        | 10    |
| Sleeve (Y/N)      | N     |