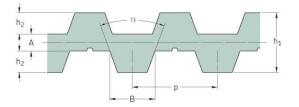

## PHG DB-T5-560-10

| No. of teeth      | 112   |
|-------------------|-------|
| Pitch length (in) | 22.05 |
| Pitch length (mm) | 560   |
| h1 = Height (mm)  | 3.4   |
| Width (mm)        | 10    |
| Sleeve (Y/N)      | N     |