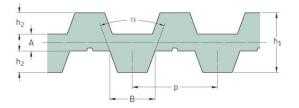

## PHG DA-T5-550-10

| No. of teeth      | 220   |
|-------------------|-------|
| Pitch length (in) | 21.65 |
| Pitch length (mm) | 550   |
| h1 = Height (mm)  | 3.4   |
| Width (mm)        | 10    |
| Sleeve (Y/N)      | N     |