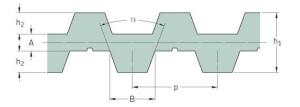

## PHG DA-T5-510-12

| No. of teeth      | 204   |
|-------------------|-------|
| Pitch length (in) | 20.08 |
| Pitch length (mm) | 510   |
| h1 = Height (mm)  | 3.4   |
| Width (mm)        | 12    |
| Sleeve (Y/N)      | N     |