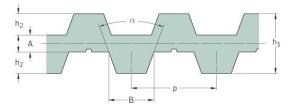

## PHG DA-T10-2250-10

| No. of teeth      | 450   |
|-------------------|-------|
| Pitch length (in) | 88.58 |
| Pitch length (mm) | 2250  |
| h1 = Height (mm)  | 7     |
| Width (mm)        | 10    |
| Sleeve (Y/N)      | N     |