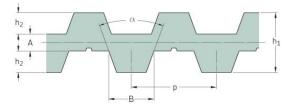

## PHG DA-T5-545-S150

| No. of teeth      | 218   |
|-------------------|-------|
| Pitch length (in) | 21.46 |
| Pitch length (mm) | 545   |
| h1 = Height (mm)  | 3.4   |
| Width (mm)        | 150   |
| Sleeve (Y/N)      | Y     |