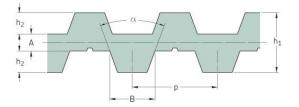

## PHG DA-T5-995-6

| No. of teeth      | 398   |
|-------------------|-------|
| Pitch length (in) | 39.17 |
| Pitch length (mm) | 995   |
| h1 = Height (mm)  | 3.4   |
| Width (mm)        | 6     |
| Sleeve (Y/N)      | N     |