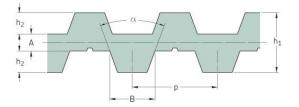

## PHG DA-T5-685-6

| No. of teeth      | 274   |
|-------------------|-------|
| Pitch length (in) | 26.97 |
| Pitch length (mm) | 685   |
| h1 = Height (mm)  | 3.4   |
| Width (mm)        | 6     |
| Sleeve (Y/N)      | N     |